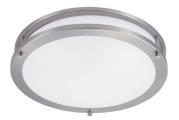

## 15 Watt Dimmable LED Ceiling Light/ Brushed Nickel

Item Number GLBN-LED-15W

## **Specifications**

- Brushed Nickel Finish
- White Acrylic Lens
- Height: 3 in.
- Diameter: 12 in.
- Powered by 33 Integrated Hi-Efficiency Seoul LED chips
- Hours: 50,000
- Fixture Lumens: 1050
- Light Source Lumens: 1200
- Kelvin: 4000
- Equivalent Incandescent Wattage: 100W